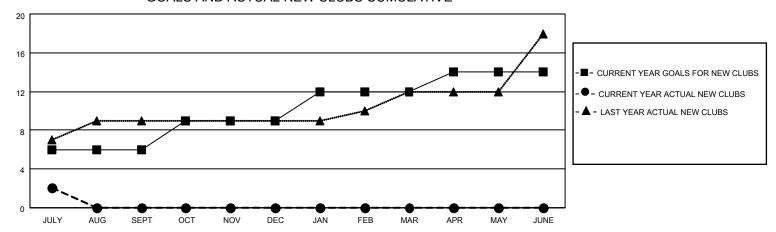

## MONTHLY MEMBERSHIP PROGRESS REPORT

LOCATION INDIA District 3233E1 Results as of: 7/31/2021

| Clubs         |               |             |               | Members               |                        |                         |                                                    |  |
|---------------|---------------|-------------|---------------|-----------------------|------------------------|-------------------------|----------------------------------------------------|--|
|               | RESULTS FOR   | R 2021-2022 |               | RESULTS FOR 2021-2022 |                        |                         |                                                    |  |
| QUARTER       | NEW CLUB GOAL | NEW CLUBS   | DROPPED CLUBS | QUARTER MEME          | BER GROWTH NET<br>GOAL | MEMBER GROWTH<br>ACTUAL | DROPPED<br>MEMBERS ACTUAL<br>(including transfers) |  |
| JULY/AUG/SEPT | 6             | 2           | 0             | JULY/AUG/SEPT         | 100                    | 129                     | 72                                                 |  |
| OCT/NOV/DEC   | 3             | 0           | 0             | OCT/NOV/DEC           | 50                     | 0                       | 0                                                  |  |
| JAN/FEB/MAR   | 3             | 0           | 0             | JAN/FEB/MAR           | 100                    | 0                       | 0                                                  |  |
| APR/MAY/JUNE  | 2             | 0           | 0             | APR/MAY/JUNE          | 50                     | 0                       | 0                                                  |  |

## GOALS AND ACTUAL NEW CLUBS CUMULATIVE