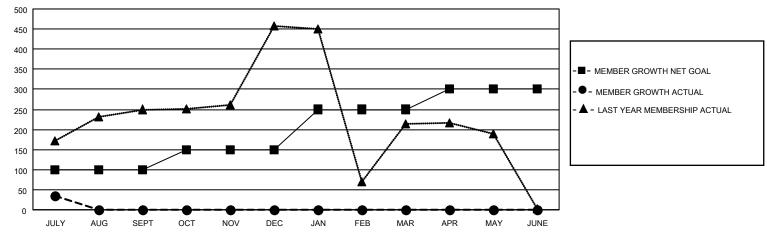

## MONTHLY MEMBERSHIP PROGRESS REPORT

LOCATION INDIA District 3233E1 Results as of: 7/31/2021

| Clubs         |               |             |               | Members               |                        |                         |                                                    |  |
|---------------|---------------|-------------|---------------|-----------------------|------------------------|-------------------------|----------------------------------------------------|--|
|               | RESULTS FOR   | R 2021-2022 |               | RESULTS FOR 2021-2022 |                        |                         |                                                    |  |
| QUARTER       | NEW CLUB GOAL | NEW CLUBS   | DROPPED CLUBS | QUARTER MEME          | BER GROWTH NET<br>GOAL | MEMBER GROWTH<br>ACTUAL | DROPPED<br>MEMBERS ACTUAL<br>(including transfers) |  |
| JULY/AUG/SEPT | 6             | 2           | 0             | JULY/AUG/SEPT         | 100                    | 129                     | 72                                                 |  |
| OCT/NOV/DEC   | 3             | 0           | 0             | OCT/NOV/DEC           | 50                     | 0                       | 0                                                  |  |
| JAN/FEB/MAR   | 3             | 0           | 0             | JAN/FEB/MAR           | 100                    | 0                       | 0                                                  |  |
| APR/MAY/JUNE  | 2             | 0           | 0             | APR/MAY/JUNE          | 50                     | 0                       | 0                                                  |  |

## GOALS AND ACTUAL MEMBERS CUMULATIVE

| DROPPED CLUBS: 0 |    | 23 CLUBS OF 176 ADDED 1 OR MORE<br>NEW MEMBERS | GENDER DISTRIBUTION   MALE 3,833 (70.86%)   FEMALE 1,576 (29.14%) |             |       |
|------------------|----|------------------------------------------------|-------------------------------------------------------------------|-------------|-------|
| DROPPED MEMBERS  |    |                                                | TOTAL FARMLY III                                                  | AUT MEMBERO | 2 270 |
| DECEASED         | 1  | CLICK HERE FOR CUMULATIVE                      | TOTAL FAMILY UI                                                   | NII MEMBERS | 2,370 |
| CLUB CANCELLED U |    | MEMBERSHIP DATA                                | FAMILY MEMBERS PAYING HALF                                        |             | 1,295 |
| OTHER 71         |    |                                                |                                                                   |             | ,     |
| TOTAL            | 72 |                                                |                                                                   |             |       |